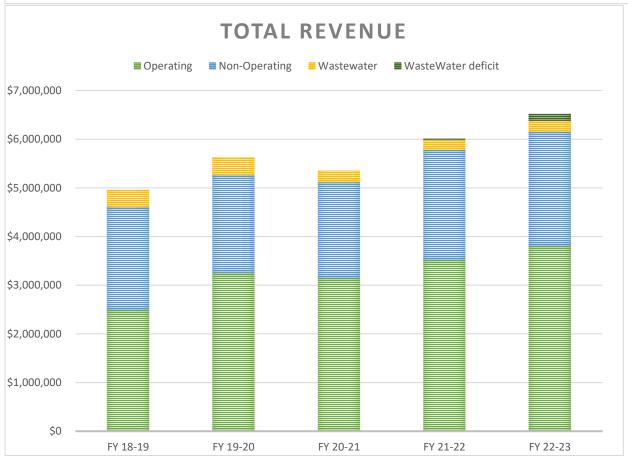

the revenue is estimated to be \$667,000, which is roughly 9% of total revenue.

#### D. <u>Wastewater Charges/Fees</u>

Revenue collected and used for oversight of the Auburn Lake Trails On-Site Wastewater Disposal Zone is projected to total \$210,023 for FY 21-22, which is roughly 3% of the total revenues. This revenue expected to stay about the same for FY 22-23 and the projected revenue is \$220,420. The revenue represents homeowners' bimonthly fees collected separate from residential water costs for the State mandated oversight of wastewater activities in the Auburn Lake Trails subdivision. The amount also includes a minor amount for additional fees related to homeowner requested activities. Wastewater operating revenues for FY 22-23 and the last four years are summarized below.







#### **Expenses**

#### A. Operating

Operating expenses are divided into seven departments: 5100 – Source of Supply, 5200 – Transmission & Distribution of Raw Water, 5300 – Water Treatment, 5400 – Transmission & Distribution of Treated Water, 5500 – Customer Service, 5600 – General & Administration, and 6100 – Wastewater (Zone).

#### 5100 – Source of Supply

Activities related to the maintenance and operation of the upper canal system from Stumpy Meadows Reservoir to Tunnel Hill. In addition to physical maintenance of the reservoir and canal system, this also includes water rights monitoring and reporting, dam surveying and monitoring, and dam safety compliance.

|         |                                     |               | SC         | DURCE OF                                | SUP