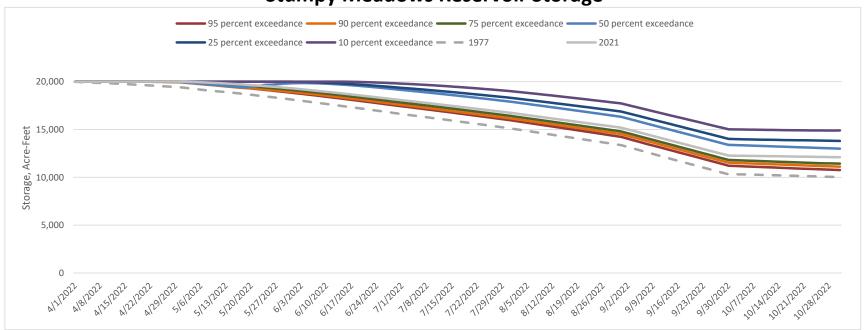

#### I. GDPUD Overview

The Georgetown Divide Public Utility District (District) serves communities located in western El Dorado County among the foothills of the Sierra Nevada Mountain Range, situated in the heart of the Mother Lode. The Georgetown Divide is located between the Middle and South Forks of the American River, nestled in the heart of the Sierra Nevada Foothills and Northern California's Gold Country. Access is through Highway 50 and Interstate 80, making it in close proximity to either metropolitan cities or recreational activities of Lake Tahoe. The cornerstone of the District's water supply system is the Stumpy Meadows Reservoir with a storage capacity of 20,000 acre-feet.

The focus of the District water supply system is the Stumpy Meadows Reservoir, a 20,000 acre-foot impoundment on Pilot Creek, at the eastern edge of the District. Water from this source of supply traverses through approximately 75 miles of ditch and pipeline to provide both agricultural water for customers, and raw water supplies for the District's water treatment plants.