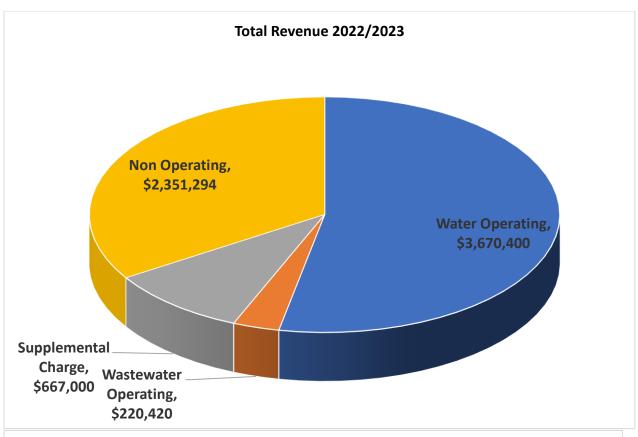

, the revenue is estimated to be \$667,000, which is roughly 9% of total revenue.

#### D. <u>Wastewater Charges/Fees</u>

Revenue collected and used for oversight of the Auburn Lake Trails On-Site Wastewater Disposal Zone is projected to total \$210,023 for FY 21-22, which is roughly 3% of the total revenues. This revenue expected to stay about the same for FY 22-23 and the projected revenue is \$220,420. The revenue represents homeowners' bimonthly fees collected separate from residential water costs for the State mandated oversight of wastewater activities in the Auburn Lake Trails subdivision. The amount also includes a minor amount for additional fees related to homeowner requested activities. Wastewater operating revenues for FY 22-23 and the last four years are summarized below.







#### **Expenses**

#### A. Operating

Operating expenses are divided into seven departments: 5100 – Source of Supply, 5200 – Transmission & Distribution of Raw Water, 5300 – Water Treatment, 5400 – Transmission & Distribution of Treated Water, 5500 – Customer Service, 5600 – General & Administration, and 6100 – Wastewater (Zone).

#### 5100 – Source of Supply

Activities related to the maintenance and operation of the upper canal system from Stumpy Meadows Reservoir to Tunnel Hill. In addition to physical maintenance of the reservoir and canal system, this also includes water rights monitoring and reporting, dam surveying and monitoring, and dam safety compliance.

|         |                                     |               | SC         | DURCE OF                                | S