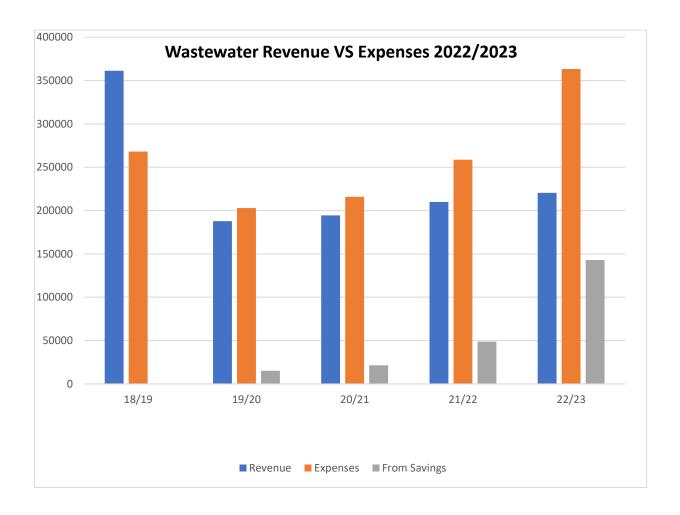

23, the revenue is estimated to be \$667,000, which is roughly 9% of total revenue.

#### D. <u>Wastewater Charges/Fees</u>

Revenue collected and used for oversight of the Auburn Lake Trails On-Site Wastewater Disposal Zone is projected to total \$210,023 for FY 21-22, which is roughly 3% of the total revenues. This revenue expected to stay about the same for FY 22-23 and the projected revenue is \$220,420. The revenue represents homeowners' bimonthly fees collected separate from residential water costs for the State mandated oversight of wastewater activities in the Auburn Lake Trails subdivision. The amount also includes a minor amount for additional fees related to homeowner requested activities. Wastewater operating revenues for FY 22-23 and the last four years are summarized below.







#### **Expenses**

#### A. Operating

Operating expenses are divided into seven departments: 5100 – Source of Supply, 5200 – Transmission & Distribution of Raw Water, 5300 – Water Treatment, 5400 – Transmission & Distribution of Treated Water, 5500 – Customer Service, 5600 – General & Administration, and 6100 – Wastewater (Zone).

#### 5100 – Source of Supply

Activities related to the maintenance and operation of the upper canal system from Stumpy Meadows Reservoir to Tunnel Hill. In addition to physical maintenance of the reservoir and canal system, this also includes water rights monitoring and reporting, dam surveying and monitoring, and dam safety compliance.

|         |                                     |               | SC         | DURCE OF                                |