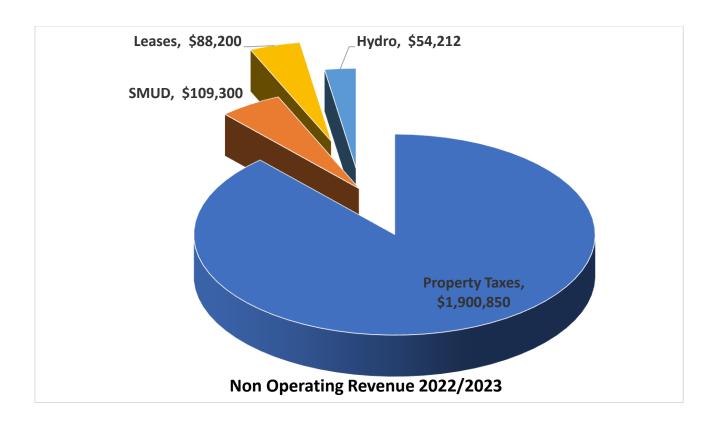

### II. Revenue Summary

| CONTRACTOR | D REV            |          | 10 To | Control Spirits |
|------------|------------------|----------|-------------------------------------------------------------------------------------------------------------------------------------------------------------------------------------------------------------------------------------------------------------------------------------------------------------------------------------------------------------------------------------------------------------------------------------------------------------------------------------------------------------------------------------------------------------------------------------------------------------------------------------------------------------------------------------------------------------------------------------------------------------------------------------------------------------------------------------------------------------------------------------------------------------------------------------------------------------------------------------------------------------------------------------------------------------------------------------------------------------------------------------------------------------------------------------------------------------------------------------------------------------------------------------------------------------------------------------------------------------------------------------------------------------------------------------------------------------------------------------------------------------------------------------------------------------------------------------------------------------------------------------------------------------------------------------------------------------------------------------------------------------------------------------------------------------------------------------------------------------------------------------------------------------------------------------------------------------------------------------------------------------------------------------------------------------------------------------------------------------------------------|-----------------|
| 14-181-18  | 1 B B C 1 28.T 4 | 20010012 | 14818                                                                                                                                                                                                                                                                                                                                                                                                                                                                                                                                                                                                                                                                                                                                                                                                                                                                                                                                                                                                                                                                                                                                                                                                                                                                                                                                                                                                                                                                                                                                                                                                                                                                                                                                                                                                                                                                                                                                                                                                                                                                                                                         | 1401 28         |
|            |                  |          |                                                                                                                                                                                                                                                                                                                                                                                                                                                                                                                                                                                                                                                                                                                                                                                                                                                                                                                                                                                                                                                                                                                                                                                                                                                                                                                                                                                                                                                                                                                                                                                                                                                                                                                                                                                                                                                                                                                                                                                                                                                                                                                               |                 |