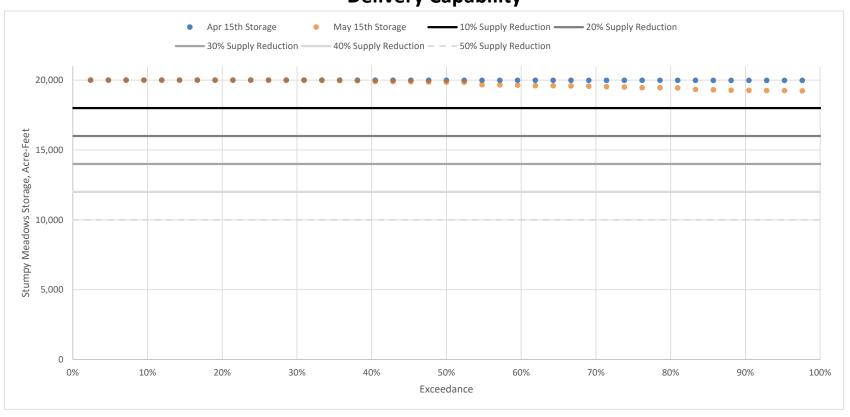

#### I. GDPUD Overview

The Georgetown Divide Public Utility District (District) serves communities located in western El Dorado County among the foothills of the Sierra Nevada Mountain Range, situated in the heart of the Mother Lode. The Georgetown Divide is located between the Middle and South Forks of the American River, nestled in the heart of the Sierra Nevada Foothills and Northern California's Gold Country. Access is through Highway 50 and Interstate 80, making it in close proximity to either metropolitan cities or recreational activities of Lake Tahoe. The cornerstone of the District's water supply system is the Stumpy Meadows Reservoir with a storage capacity of 20,000 acre-feet.

The focus of the District water supply system is the Stumpy Meadows Reservoir, a 20,000 acre-foot impoundment on Pilot Creek, at the eastern edge of the District. Water from this source of supply traverses through approximately 75 miles of ditch and pipeline to provide both agricultural water for customers, and raw water supplies for the District's water treatment plants.