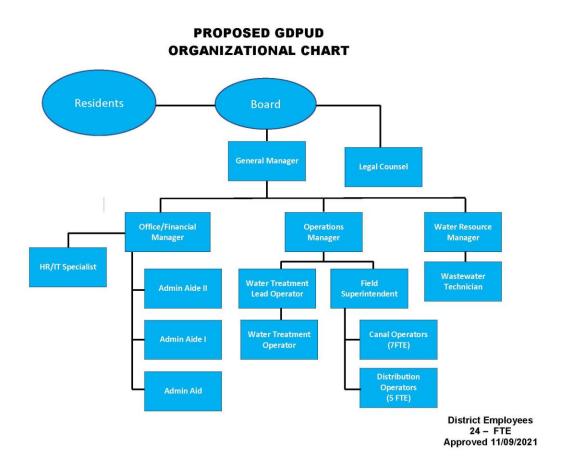

#### **II.** GDPUD Organizational Chart

The current organizational chart is depicted in Figure 1.

Figure 1 - Current GDPUD Organizational Chart