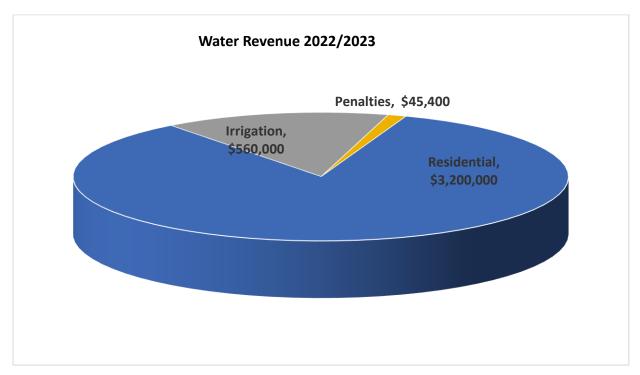

### II. Revenue Summary

| CONTRACTOR | D REV            |          | 10 To | Control Spirits |
|------------|------------------|----------|-------------------------------------------------------------------------------------------------------------------------------------------------------------------------------------------------------------------------------------------------------------------------------------------------------------------------------------------------------------------------------------------------------------------------------------------------------------------------------------------------------------------------------------------------------------------------------------------------------------------------------------------------------------------------------------------------------------------------------------------------------------------------------------------------------------------------------------------------------------------------------------------------------------------------------------------------------------------------------------------------------------------------------------------------------------------------------------------------------------------------------------------------------------------------------------------------------------------------------------------------------------------------------------------------------------------------------------------------------------------------------------------------------------------------------------------------------------------------------------------------------------------------------------------------------------------------------------------------------------------------------------------------------------------------------------------------------------------------------------------------------------------------------------------------------------------------------------------------------------------------------------------------------------------------------------------------------------------------------------------------------------------------------------------------------------------------------------------------------------------------------|-----------------|
| 14-181-18  | 1 B B C 1 28.T 4 | 20010012 | 14818                                                                                                                                                                                                                                                                                                                                                                                                                                                                                                                                                                                                                                                                                                                                                                                                                                                                                                                                                                                                                                                                                                                                                                                                                                                                                                                                                                                                                                                                                                                                                                                                                                                                                                                                                                                                                                                                                                                                                                                                                                                                                                                         | 1401 28         |
|            |                  |          |                                                                                                                                                                                                                                                                                                                                                                                                                                                                                                                                                                                                                                                                                                                                                                                                                                                                                                                                                                                                                                                                                                                                                                                                                                                                                                                                                                                                                                                                                                                                                                                                                                                                                                                                                                                                                                                                                                                                                                                                                                                                                                                               |                 |