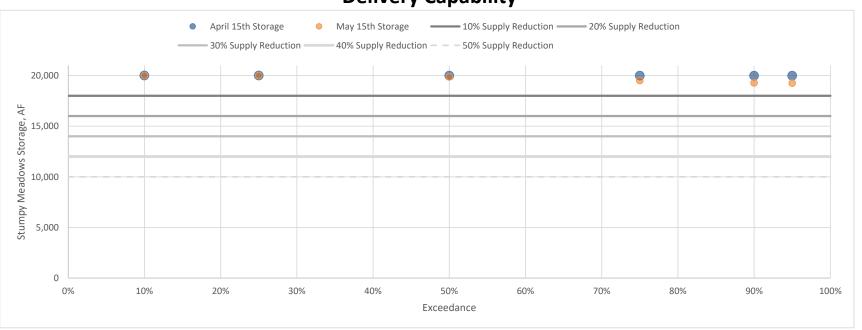

#### I. GDPUD Overview

The Georgetown Divide Public Utility District (District) serves communities located in western El Dorado County among the foothills of the Sierra Nevada Mountain Range, situated in the heart of the Mother Lode. The Georgetown Divide is located between the Middle and South Forks of the American River, nestled in the heart of the Sierra Nevada Foothills and Northern California's Gold Country. Access is through Highway 50 and Interstate 80, making it in close proximity to either metropolitan cities or recreational activities of Lake Tahoe. The cornerstone of the District's water supply system is the Stumpy Meadows Reservoir with a storage capacity of 20,000 acre-feet.

The focus of the District water supply system is the Stumpy Meadows Reservoir, a 20,000 acre-foot impoundment on Pilot Creek, at the eastern edge of the District. Water from this source of supply traverses through approximately 75 miles of ditch and pipeline to provide both agricultural water for customers, and raw water supplies for the District's water treatment plants.