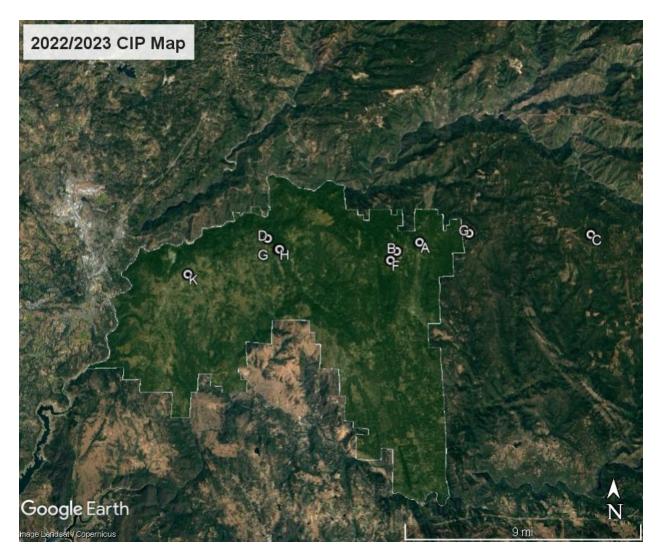

An update to the Five-year Capital Improvement Plan (CIP) is adopted each year by the Board separately from the operating budget. The draft CIP is also presented to the Board for review and staff direction. The total cost of CIP projects proposed for FY 2022-23 is \$1,800,808.