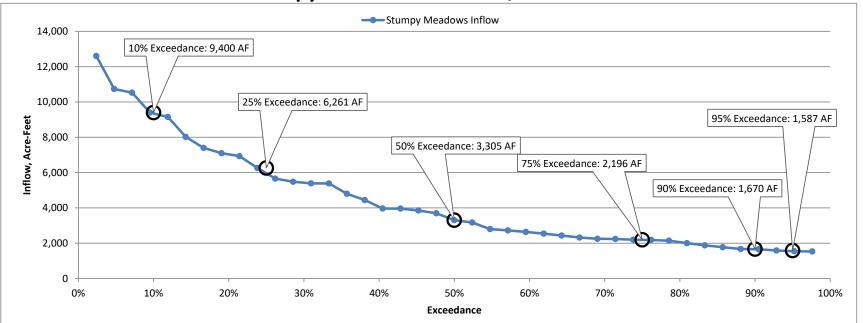

#### I. GDPUD Overview

The Georgetown Divide Public Utility District (District) serves communities located in western El Dorado County among the foothills of the Sierra Nevada Mountain Range, situated in the heart of the Mother Lode. The Georgetown Divide is located between the Middle and South Forks of the American River, nestled in the heart of the Sierra Nevada Foothills and Northern California's Gold Country. Access is through Highway 50 and Interstate 80, making it in close proximity to either metropolitan cities or recreational activities of Lake Tahoe. The cornerstone of the District's water supply system is the Stumpy Meadows Reservoir with a storage capacity of 20,000 acre-feet.

The focus of the District water supply system is the Stumpy Meadows Reservoir, a 20,000 acre-foot impoundment on Pilot Creek, at the eastern edge of the District. Water from this source of supply traverses through approximately 75 miles of ditch and pipeline to provide both agricultural water for customers, and raw water supplies for the District's water treatment plants.