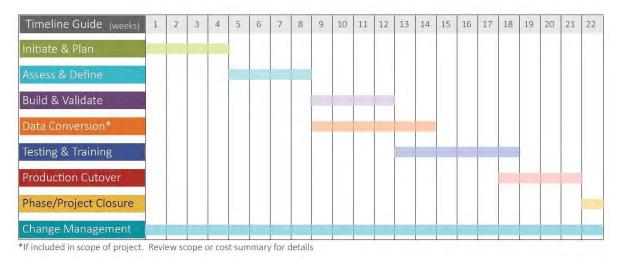

### IMPLEMENTATION MANAGEMENT: LEADERSHIP THROUGH EXPERIENCE

A successfully installed system is not based solely on the offered functionality, but also on the expertise, experience, and clarity of both Incode and GDPUD's Project Team. With more than 1800 successful implementations, Incode has managed more contemporary implementations than any vendor in this market space. As such, the GDPUD can be confident that the eventual success of this project will leverage years of experience and highly trained service professionals.