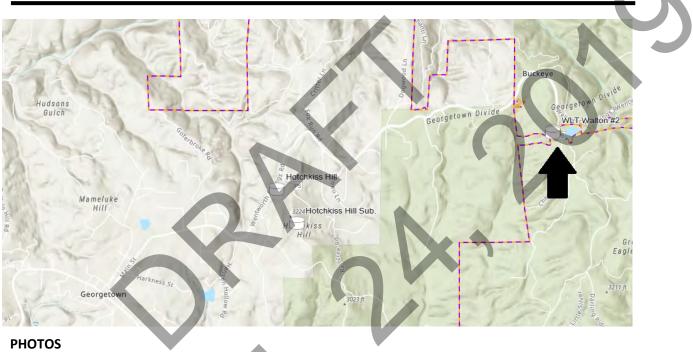

|             | -           |              | 5,000  |
| Other - TBD                                              |                                |         |         |         |             |             |              | 0      |
| Total                                                    | 0                              | 75,000  | 0       | 0       | 0           |             | 0 0          | 75,000 |

2019.04.18 DRAFT CIP for FC



PROJECT NAME: Rebuild Filter No.3 at Walton Water Treatment Plant

## **PROJECT NUMBER: TBD**

# PROJECT DESCRIPTION:

Filter number 3 at Walton Water Treatment Plant is showing signs that it needs to be rebuilt. Filters are a critical component of the treatment process and failure can lead to the inability to produce water suitable for consumption.





| Project Name:<br>Project Number:<br>Project Description:<br>Funding Sources: | Rebuild Filter No. 3 at Walton Water Treatment Plant<br>TBD<br>Filter No. 3 needs rebuilding before it fails |         |         |         |         |         |              |         |  |
|------------------------------------------------------------------------------|--------------------------------------------------------------------------------------------------------------|---------|---------|---------|---------|---------|--------------|---------|--|
| Sources                                                                      | Prior Years                                                                                                  | FY19/20 | FY20/21 | FY21/22 | FY22/23 | FY23/24 | Future Years |