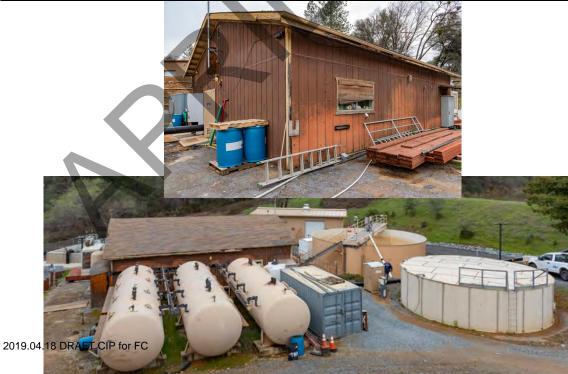

|         |         |         |         |         |              | 0      |  |
| Total                                                                               | 0                                                                                                                  | 22,000  | 0       | 0       | 0       |         | 0 0          | 22,000 |  |



PROJECT NAME: Decommission Old Auburn Lake Trails Water Treatment Plant

## PROJECT NUMBER: TBD

#### **PROJECT DESCRIPTION:**

This Project will remove structures and components at the Old Auburn Lake Trails Water Treatment Plant that are no longer needed due to construction of the new water treatment plant. Decommissioning cost will be offset by salvaging old equipment when practical.





| Project Name:<br>Project Number:<br>Project Description: | Old ALT Wa<br>TBD<br>Remove Un |         |         |         | of Old Wate | r Treatment | Plant        |        |
|----------------------------------------------------------|--------------------------------|---------|---------|---------|-------------|-------------|--------------|--------|
| Funding Sources:                                         |                                |         |         | •       |             |             |              |        |
| Sources                                                  | Prior Years                    | FY19/20 | FY20/21 | FY21/22 | FY22/23     | FY23/24     | Future Years | Total  |
| CABY Grant (9)                                           |                                |