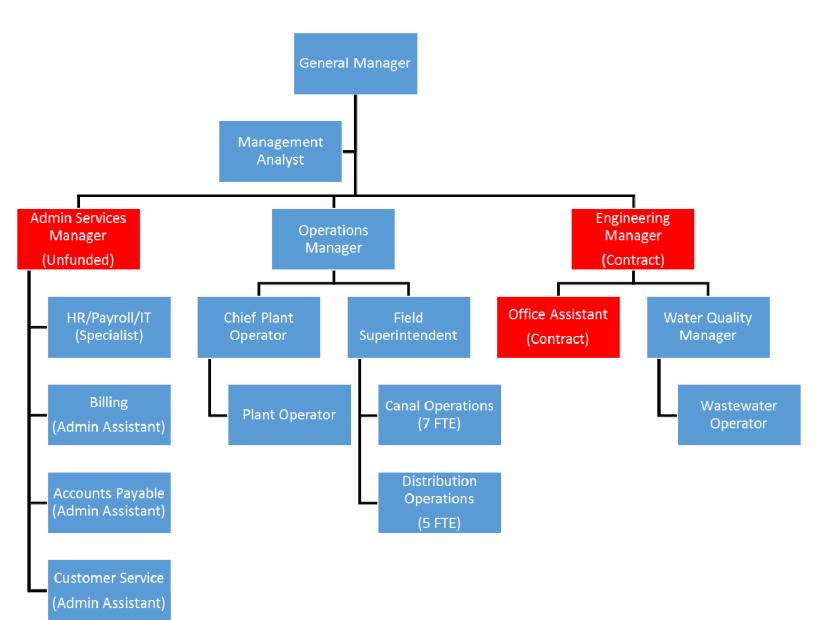

#### SECTION 3 – CURRENT AND DESIRED ENVIRONMENT 1. Current Environment

As indicated in Section 1, the scope of this RFP is to address the financial and administrative needs of GDPUD, its customers and employees. This section provides an overview of the current environment of those organizations. GDPUD organizes it's expenditures into seven (7) departments: Source of Supply, Transmission and Distribution of Raw Water, Water Treatment, Transmission and Distribution of Treated Water, Customer Service, General Administration, Wastewater. GDPUD has 23 full-time, 2 part-time, and 2 contract/occasional employees. GDPUD currently has five employees in Finance, including one Finance Consultant (Vavrinek, Trine, Day & Co., LLP (VTD), one Management Analyst, and three administrative aides in the areas of accounts payable, utility billing and cash receipts. The following figure provides a high-level outline of Georgetown Divide Public Utility District Organization Chart: