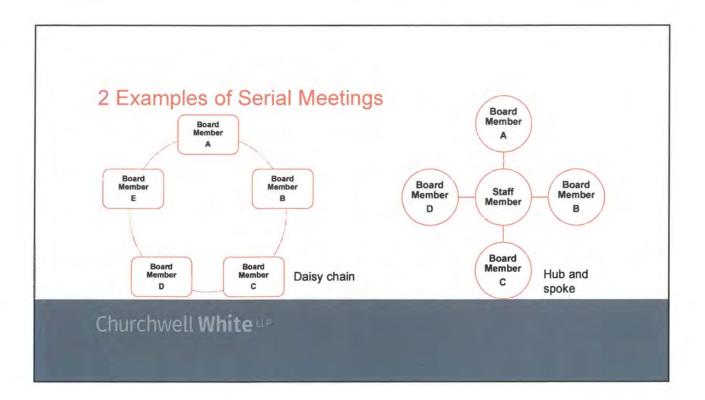

## Serial Meetings

- A series of communications that each involve less than a quorum of the legislative body, but taken as whole involve a majority of the members for the purpose of <u>developing concurrence</u> regarding an action to be taken
- Strictly prohibited
- Circumvents the requirement that there be an open and public deliberation of issues