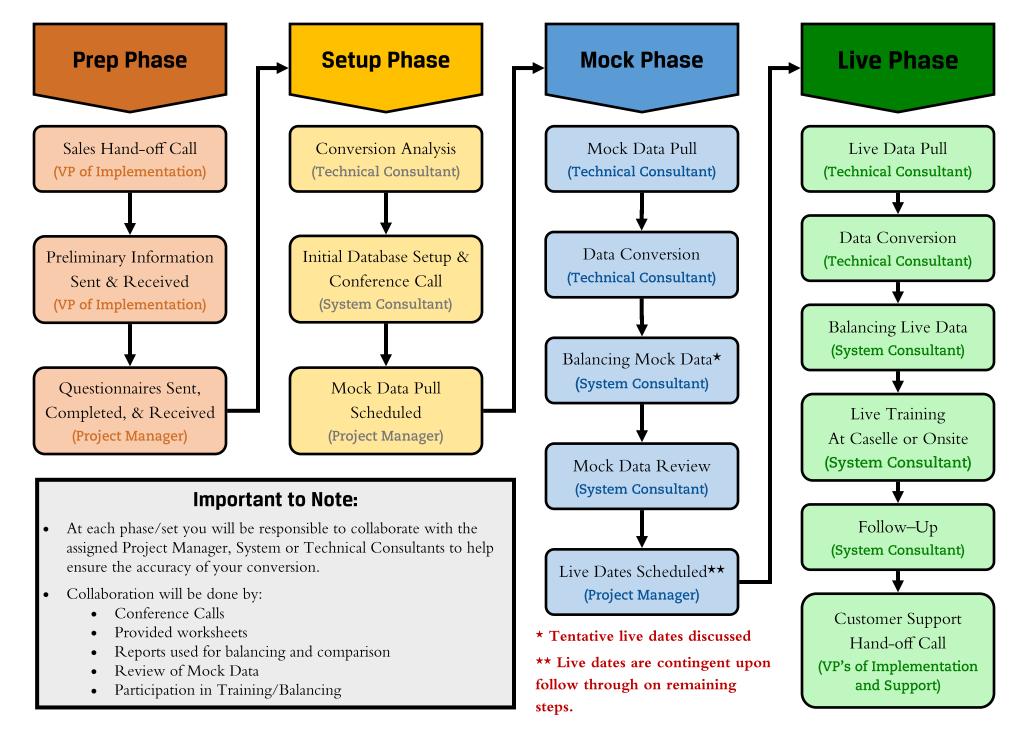

#### 1. Scope of Project

The GDPUD requests proposals from qualified firms to replace the current accounting software and to provide support and maintenance. To that end, GDPUD is seeking proposals to engage the services of a qualified professional firm(s) experienced in providing and installing new accounting software, conversion of historical data, general guidelines for proper workflow and security, start-up training and on-going support and maintenance of all applications.

GDPUD is seeking a user-friendly system to maintain its financial transactions and facilitate financial reporting. Currently, GDPUD has General Ledger, Bank Reconciliation, Cash Receipts, Utility Billing, Accounts Receivable, Accounts Payable/Purchasing, Budget and Reporting Modules. In this Request for Proposals (RFP), GDPUD is looking to replace the current system and expand it by adding Project Management, Asset/Inventory Management, work order tracking, document management, as well as ease of use with ALT software and future AMR software.

#### 2. Timeline

GDPUD intends to complete the process using the following schedule.

Request for Proposal Release Vendor Proposal Responses Due Finalists Notified Vendor Demonstrations Completed Contract Awarded/Board Approval Begin Conversion and Implementation Live (anticipated)

January 7, 2019 February 18, 2019 February 25, 2019 March 5, 2019 March 12, 2019 April 1, 2019 August 1, 2019