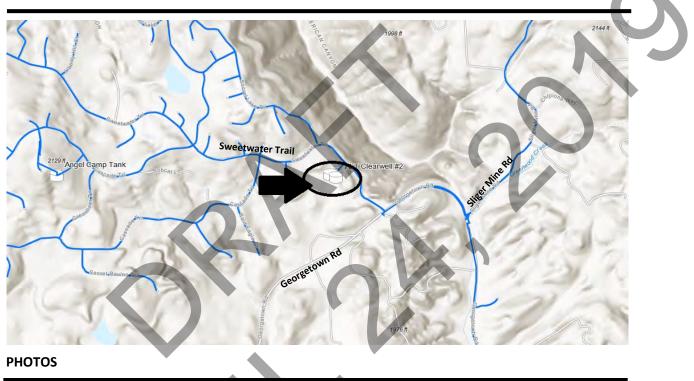

|         |         |         |         |         |              | 0      |  |
| Total                                                                               | 0                                                                                                                  | 22,000  | 0       | 0       | 0       |         | 0 0          | 22,000 |  |



PROJECT NAME: Decommission Old Auburn Lake Trails Water Treatment Plant

## PROJECT NUMBER: TBD

#### **PROJECT DESCRIPTION:**

This Project will remove structures and components at the Old Auburn Lake Trails Water Treatment Plant that are no longer needed due to construction of the new water treatment plant. Decommissioning cost will be offset by salvaging old equipment when practical.





| Project Name:<br>Project Number:<br>Project Description: | Old ALT Wa<br>TBD<br>Remove Un |         |         |         | of Old Wate | r Treatment | Plant        |        |
|----------------------------------------------------------|--------------------------------|---------|---------|---------|-------------|-------------|--------------|--------|
| Funding Sources:                                         |                                |         |         | •       |             |             |              |        |
| Sources                                                  | Prior Years                    | FY19/20 | FY20/21 | FY21/22 | FY22/23     | FY23/24     | Future Years | Total  |
| CABY Grant (9)                                           |