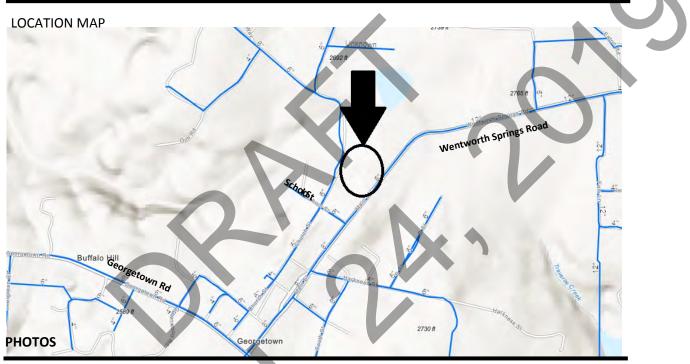

|             |              | 0      |
| Total                                                                               | 0                                   | 30,000  | <b>•</b> ( | ) 0                      | 0             |             | 0 0          | 30,000 |



## **PROJECT NAME: Install Backup Generator at the District Office**

## **PROJECT NUMBER: TBD**

#### **PROJECT DESCRIPTION:**

The District frequently loses power during the fall and winter due to failure and shutdown of the public electrical grid. These outages can last multiple days in a row. This results in the District office unable to provide customer service during these times, and results in an unsafe environment for District employees. This Project will provide the office with a backup source of electricity



| Project Name:<br>Project Number:<br>Project Description:<br><i>Funding Sources:</i> | Install Backup Generator at the Office<br>TBD<br>Install backup generator at the District office for power outages |         |         |         |         |         |              |        |  |
|-------------------------------------------------------------------------------------|--------------------------------------------------------------------------------------------------------------------|---------|---------|---------|---------|---------|--------------|--------|--|
| Sources                                                                             | Prior Years                                                                                                        | FY19/20 | FY20/21 | FY21/22 |