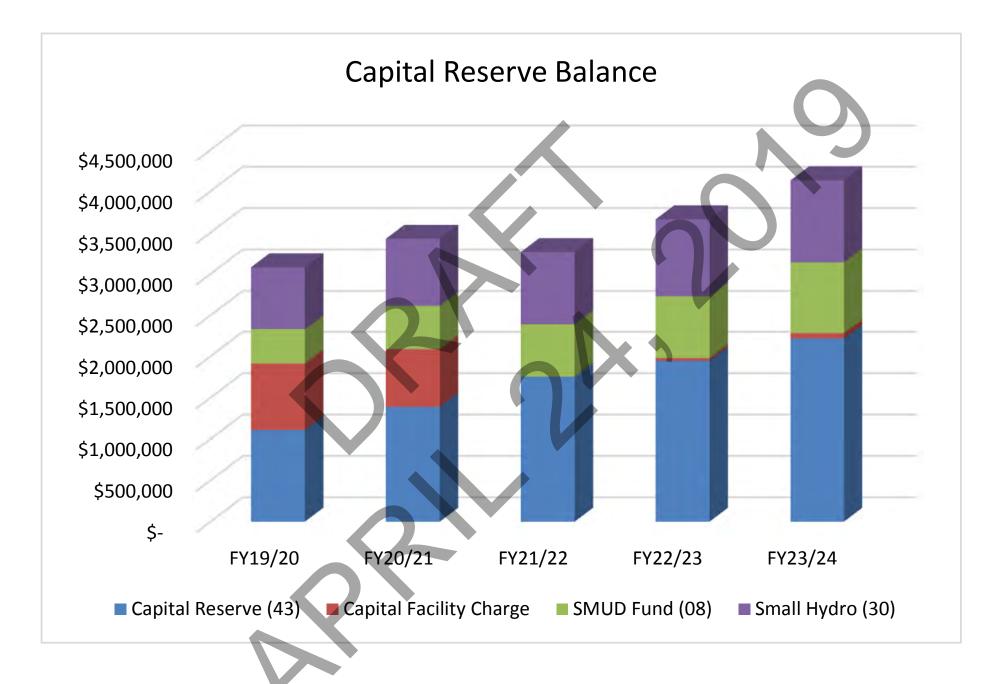

|                                                        |                                                 | REP                                                  | ORT TOTAL ·            | > 220,  |        | .00                                 |
|                   |                                             |                    |                                                               |                                                        |                                                 |                                                      |                        |         |        |                                     |

REPORT TOTAL for Detail Activity ----> 229,699.37 8,763.85

# 3.F. DRAFT PROPOSED UPDATED CAPITAL IMPROVEMENT PLAN





| Funding Source                  | FY19/20     | FY20/21     | FY21/22     | FY22/23   | FY23/24   | Total       | %    |
|---------------------------------|-------------|-------------|-------------|-----------|-----------|-------------|------|
| Capital Reserve (43)            | \$1,005,185 | \$742,300   | \$692,472   | \$899,050 | \$824,722 | \$4,163,729 | 57%  |
| Capital Facility Charge (39)    | \$724,500   | \$138,000   | \$725,963   | \$0       | \$0       | \$1,588,463 | 22%  |
| ALT CDS Reserve Connection (42) | \$10,000    | \$120,000   | \$0         | \$0       | \$0       | \$130,000   | 2%   |
| Unfunded                        | \$0         | \$1,443,750 | \$0         | \$0       | \$0       | \$1,443,750 | 20%  |
| Total                           | \$1,739,685 | \$2,444,05