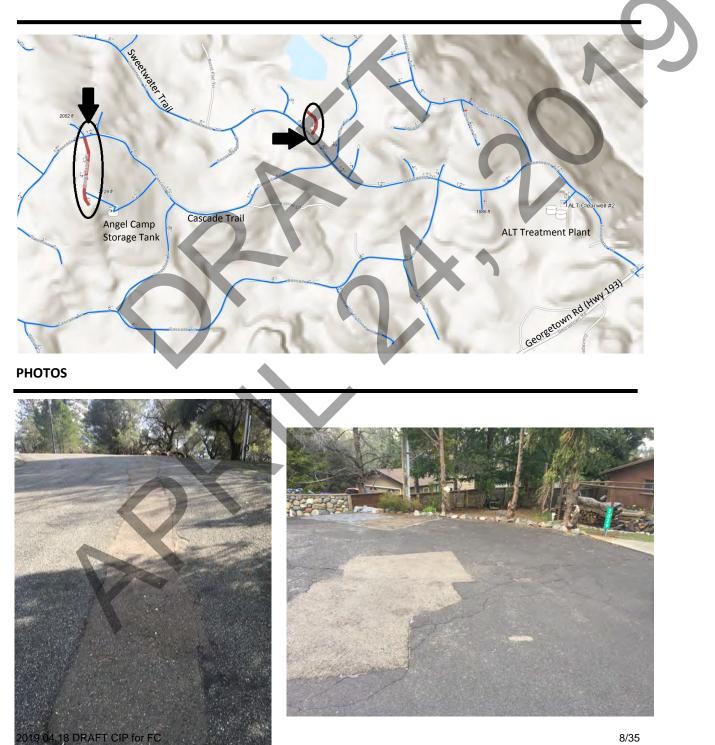

The focus of GDPUD water supply system is the Stumpy Meadows Reservoir; a 20,000 acre-foot impoundment on Pilot Creek, at the eastern edge of GDPUD. Water from this source of supply traverses down through approximately 75 miles of ditch and pipeline to provide agricultural water and raw water supplies for GDPUD's treated water division.

The source water is either diverted for the production of treated water via two individual water treatment plants or sold for use as irrigation water within GDPUD boundaries. Future upgrades to the distribution system include replacing outdated consumption meters with water meters equipped with automated meter reading (AMR) hardware and software.