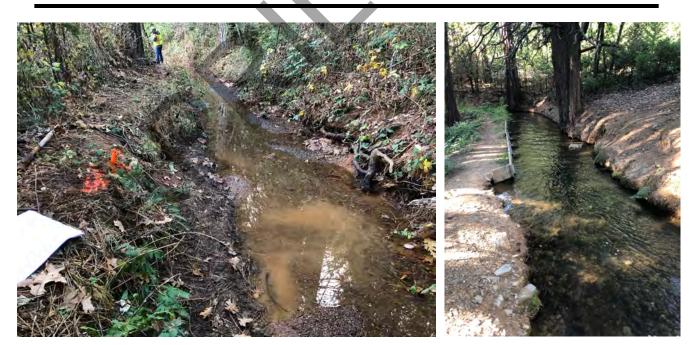

|          |
| Total                                    | 0                  | 379,500    | • 0           | 396,750         | 0             | 412,850 | 0            | 1,189,10 |



#### PROJECT NAME: 2018 Main Canal Reliability

### **PROJECT NUMBER:** 924

#### **PROJECT DESCRIPTION:**

This Project will line a section of the Main Ditch identified as a priority segment in the 2002 Water System Reliability Study by KASL Engineering Consultants. This section of the Main Ditch delivers raw water to the Auburn Lake Trails Treatment Plant and irrigation water customers. It is an earthen canal that is prone to erosion and leakage. Anticipated improvement is to gunite or reinforce 2,500 linear feet of ditch between Spanish Dry Diggins Road to Taylor Mine Outlet.

#### LOCATION MAP





| Project Name:<br>Project Number:<br>Project Description:<br><i>Funding Sources:</i> | 2018 Main C<br>924<br>Prioritized re |         | -       | Canal   |         |          |              |         |
|-------------------------------------------------------------------------------------|--------------------------------------|---------|---------|---------|---------|----------|--------------|---------|
| Sources                                                                             | Prior Years                          | FY19/20 | FY20/21 | FY21/22 | FY22/23 | FY23/24  | Future Years | Total   |
| CABY Grant (9)                                                                      |                                      |         |         |         |         |          |