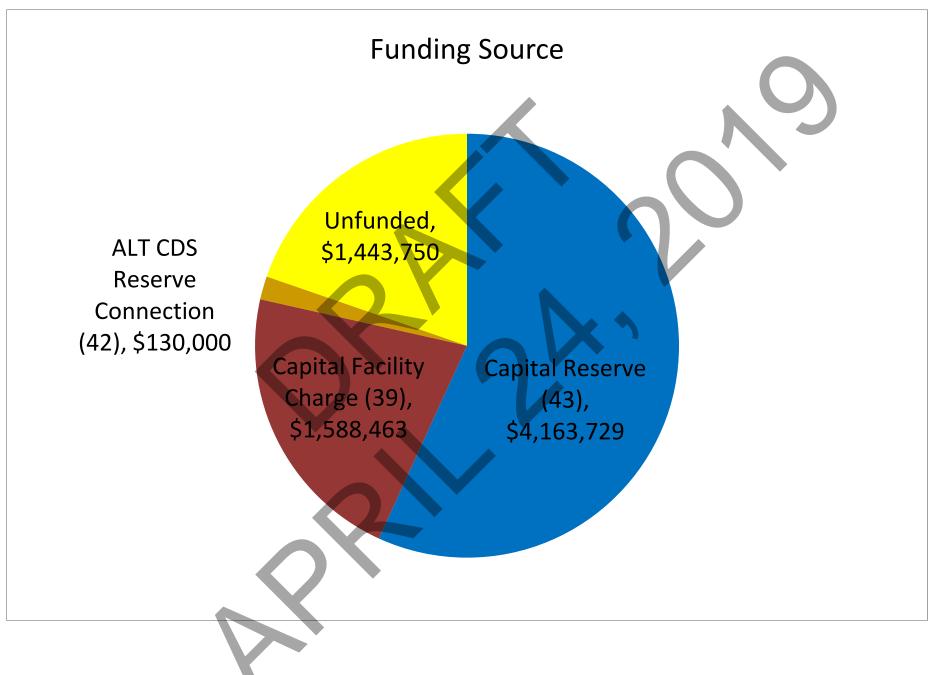

|                                                        |                                                 | REP                                                  | ORT TOTAL ·            | > 220,  |        | .00                                 |
|                   |                                             |                    |                                                               |                                                        |                                                 |                                                      |                        |         |        |                                     |

REPORT TOTAL for Detail Activity ----> 229,699.37 8,763.85

# 3.F. DRAFT PROPOSED UPDATED CAPITAL IMPROVEMENT PLAN





| Funding Source                  | FY19/20     | FY20/21     | FY21/22     | FY22/23   | FY23/24   | Total       | %    |
|---------------------------------|-------------|-------------|-------------|-----------|-----------|-------------|------|
| Capital Reserve (43)            | \$1,005,185 | \$742,300   | \$692,472   | \$899,050 | \$824,722 | \$4,163,729 | 57%  |
| Capital Facility Charge (39)    | \$724,500   | \$138,000   | \$725,963   | \$0       | \$0       | \$1,588,463 | 22%  |
| ALT CDS Reserve Connection (42) | \$10,000    | \$120,000   | \$0         | \$0       | \$0       | \$130,000   | 2%   |
| Unfunded                        | \$0         | \$1,443,750 | \$0         | \$0       | \$0       | \$1,443,750 | 20%  |
| Total                           | \$1,739,685 | \$2,444,