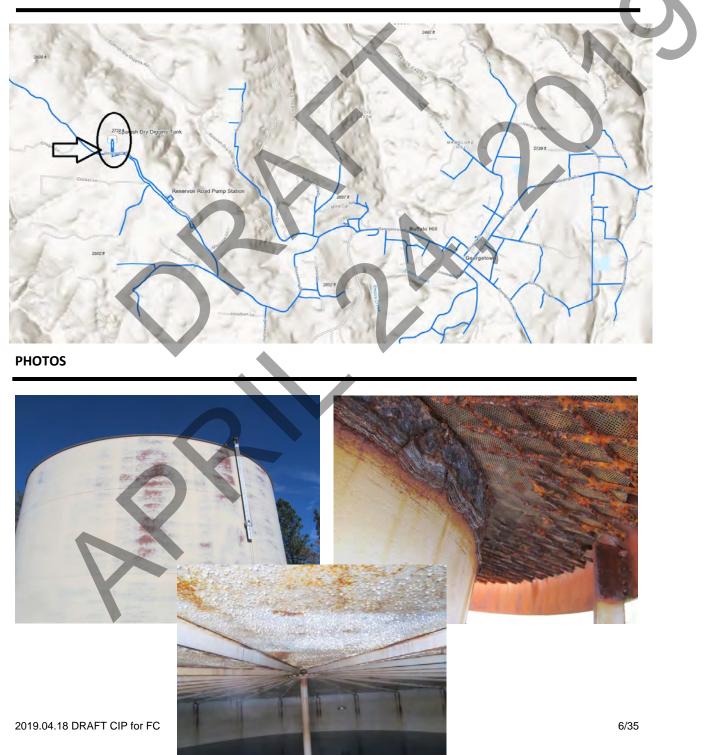

The focus of GDPUD water supply system is the Stumpy Meadows Reservoir; a 20,000 acre-foot impoundment on Pilot Creek, at the eastern edge of GDPUD. Water from this source of supply traverses down through approximately 75 miles of ditch and pipeline to provide agricultural water and raw water supplies for GDPUD's treated water division.

The source water is either diverted for the production of treated water via two individual water treatment plants or sold for use as irrigation water within GDPUD boundaries. Future upgrades to the distribution system include replacing outdated consumption meters with water meters equipped with automated meter reading (AMR) hardware and software.