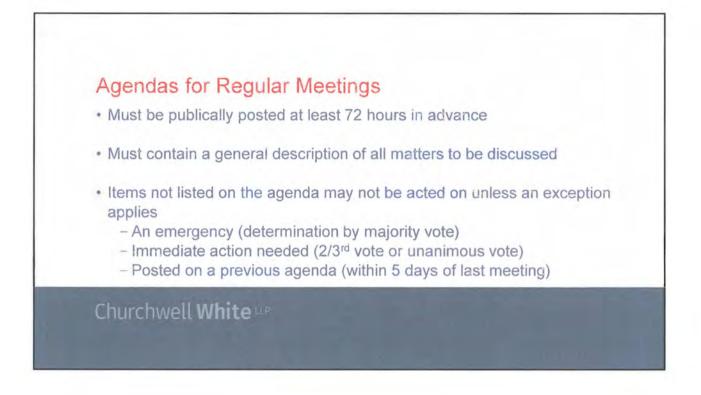

## Agenda Descriptions

- Adequately alerts the public about the item to be discussed, so they can attend if interested
- · Only a brief description is required, generally 20 words or less
- Note: the Brown Act <u>does not require</u> that the agenda describe "all possible permutations" of possible actions which might result after discussion of the general item. *Coalition to Save Cambria and San Simeon v. Cambria Community Services Dist.* (Cal. Ct. App., Oct. 11, 2005 B178100) 2005 WL 2496857